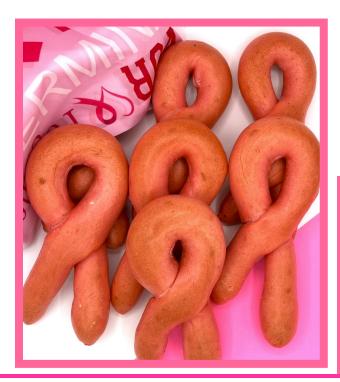

Pink Ribbon Bagels For Breast Cancer \$1.00 for every pink ribbon bagel sold will be

\$1.00 for every pink ribbon bagel sold will be Donated to Breast Cancer Solutions. 💙

Our Pink Ribbon Bagels will be available Sunday Oct 13th through Friday Oct 18th. <u>All</u> Pink Ribbon Bagels must be <u>PRE-ORDERED</u> in advance. \*\*All orders must be placed by October 12th. \*\*