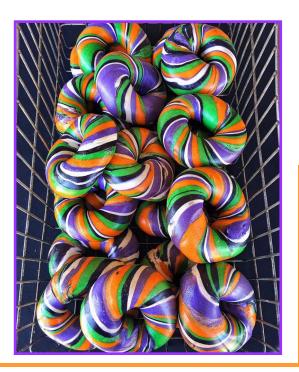

## HALLOWEEN BOO-GHOUL ORDER FORM

Our Halloween Boo-ghouls may be ordered in advance to ensure availability. Boo-ghouls will be available every Thursday-Sunday through October, and October 30th & 31st.